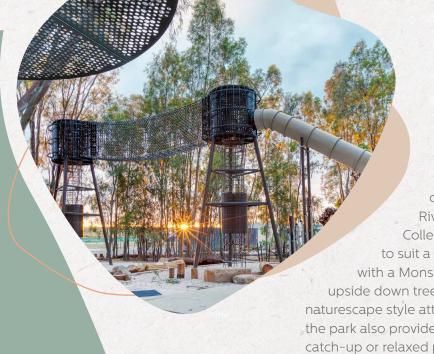

### Monster's World Adventure Park.

It's all here for you to explore in this adventure themed park with a focus on nature play. With close proximity to Busy Bees Early Learning Centre, Rivergums Primary School and Baldivis Secondary College, this park is ideally located and well equipped to suit a range of age groups and abilities. Spirits will soar with a Monsters Nest climbing tower, a 6 metre high slide, upside down trees, and stage platform, as well as plenty of other naturescape style attractions. While play is the order of the day here, the park also provides a welcoming and intimate space for a casual catch-up or relaxed picnics in a beautiful, natural setting.