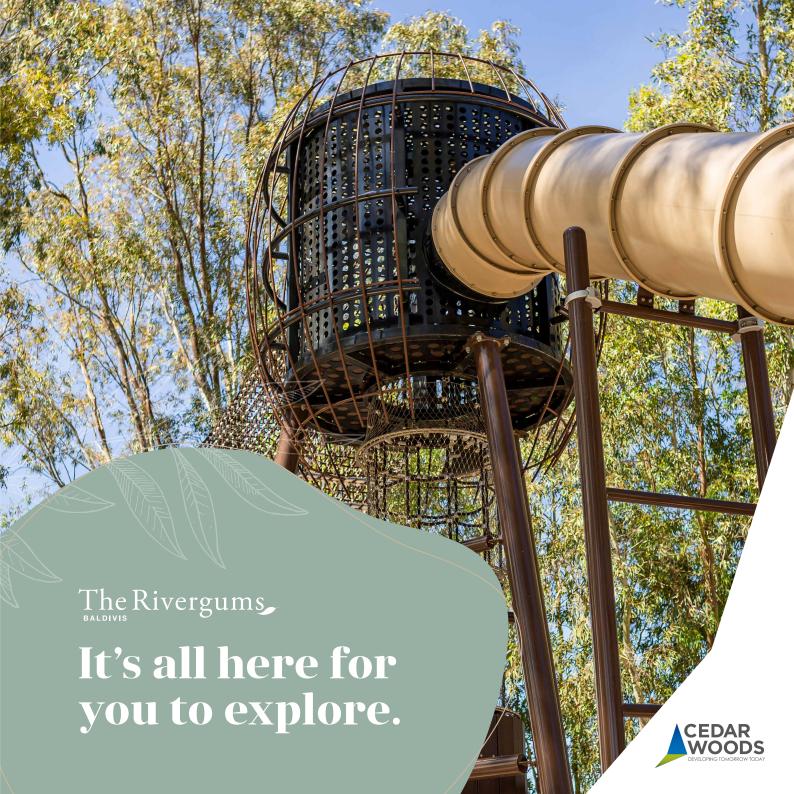

### Monster's World Adventure Park.

It's all here for you to explore in this adventure themed park with a focus on nature play. With close proximity to Busy Bees Early Learning Centre, Rivergums Primary School and Baldivis Secondary College, this park is ideally located and well equipped to suit a range of age groups and abilities. Spirits will soar with a Monsters Nest climbing tower, a 6 metre high slide, upside down trees, and stage platform, as well as plenty of other naturescape style attractions. While play is the order of the day here, the park also provides a welcoming and intimate space for a casual catch-up or relaxed picnics in a beautiful, natural setting.