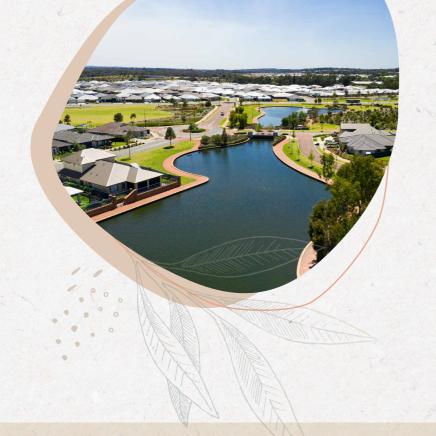

Once you've entered The Rivergums, you'll soon notice the stunning lake flanked by beautiful shady grassed areas and playgrounds. It's the perfect introduction to a place that is full of parks and surrounded by nature.

Boasting over 10 hectares of usable open space including parks, and lakes, there's plenty of options to let loose, burn some energy, nurture little imaginations and create memories to last a lifetime

## Rivergums Lake & Playground.

Adjacent to The Rivergums Sales Office, this beautiful park features a playground and expansive parklands. With plenty of shade and picturesque views of two man-made lakes, it's a popular spot for friends and families to meet and mingle. Bring a picnic and spend the day playing on the flying fox and enjoying the playground, take a leisurely stroll around the lake or choose a shady spot to sit and take it all in.