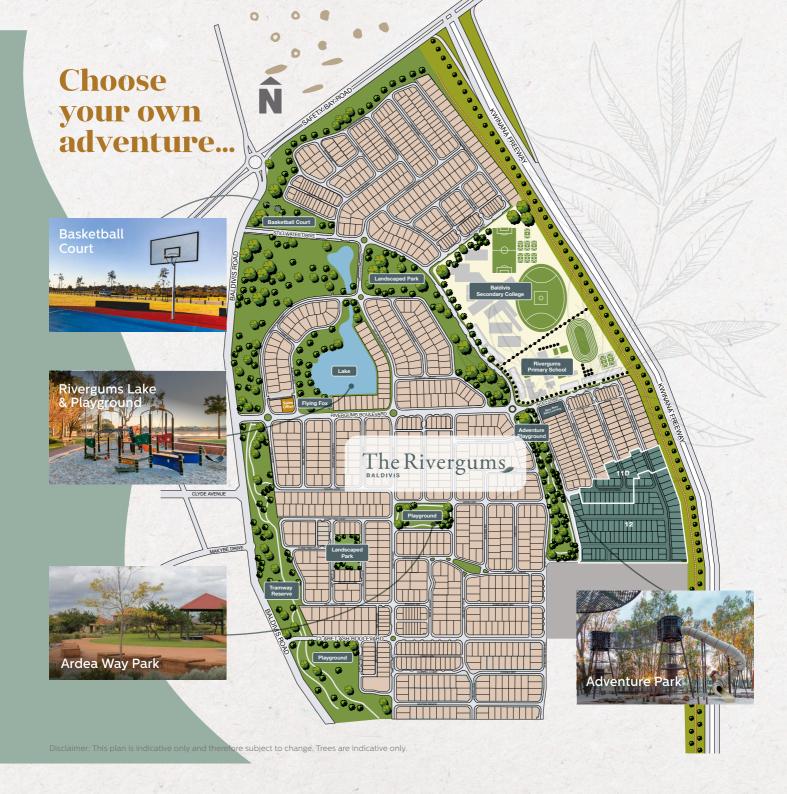

Boasting over 10 hectares of usable open space including parks, and lakes, there's plenty of options to let loose, burn some energy, nurture little imaginations and create memories to last a lifetime

### Monster's World Adventure Park.

It's all here for you to explore in this adventure themed park with a focus on nature play. With close proximity to Busy Bees Early Learning Centre, Rivergums Primary School and Baldivis Secondary College, this park is ideally located and well equipped to suit a range of age groups and abilities. Spirits will soar with a Monsters Nest climbing tower, a 6 metre high slide, upside down trees, and stage platform, as well as plenty of other naturescape style attractions. While play is the order of the day here, the park also provides a welcoming and intimate space for a casual catch-up or relaxed picnics in a beautiful, natural setting.

#### **Basketball Court.**

Although it features a half-court for basketball, this park has plenty of space for other activities with extensive open turf spaces. There's also dedicated areas for picnics and gatherings, so it really is one for the whole family to enjoy.

## Rivergums Lake & Playground.

Adjacent to The Rivergums Sales Office, this beautiful park features a playground and expansive parklands. With plenty of shade and picturesque views of two man-made lakes, it's a popular spot for friends and families to meet and mingle. Bring a picnic and spend the day playing on the flying fox and enjoying the playground, take a leisurely stroll around the lake or choose a shady spot to sit and take it all in.

#### Ardea Way Park.

Located on the corner of Ardea Way and Grandis Drive, this park is perfectly suited for the younger members of the family. Set amongst a mix of established trees with walking paths and sculptural elements, it's a lovely place to stop and take it all in while the kids let it all out!